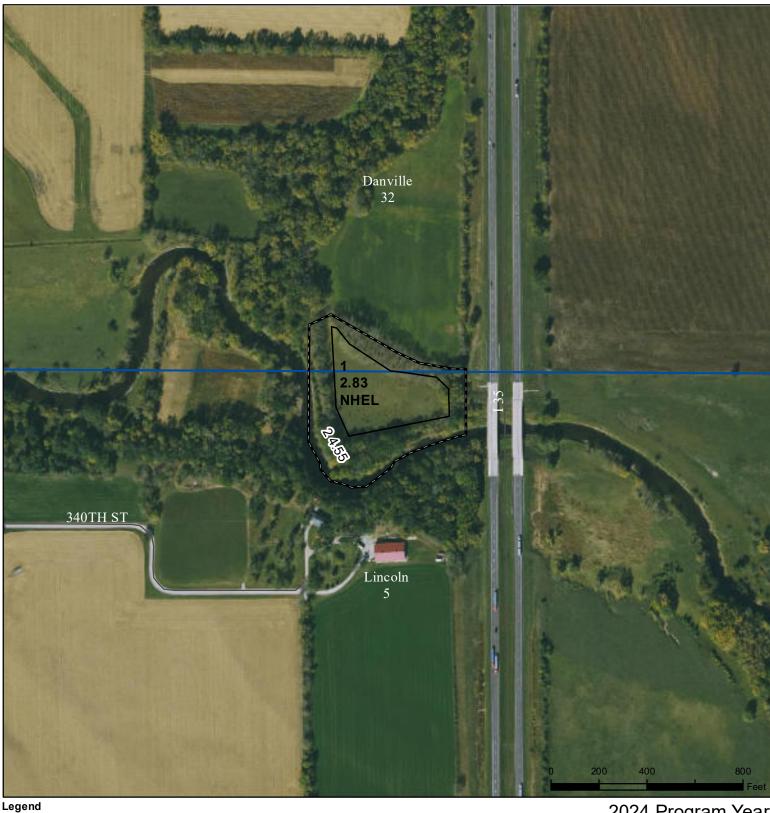

## Worth County, Iowa

Cropland Tract Boundary

CRP

lowa PLSS lowa Roads

Wetland Determination Identifiers

Restricted Use

Non-Cropland

Exempt from Conservation

Tract Cropland Total: 2.83 acres

2024 Program Year Map Created May 31, 2024

> Farm **6964** Tract **9686**

Compliance Provisions
United States Department of Agriculture (USDA) Farm Service Agency (FSA) maps are for FSA Program administration only. This map does not represent a legal survey or reflect actual ownership; rather it depicts the information provided directly from the producer and/or National Agricultural Imagery Program (NAIP) imagery. The producer accepts the data 'as is' and assumes all risks associated with its use. USDA-FSA assumes no responsibility for actual or consequential damage incurred as a result of any user's reliance on this data outside FSA Programs. Wetland identifiers do not represent the size, shape, or specific determination of the area. Refer to your original determination (CPA-026 and attached maps) for exact boundaries and determinations or contact USDA Natural Resources Conservation Service (NRCS).