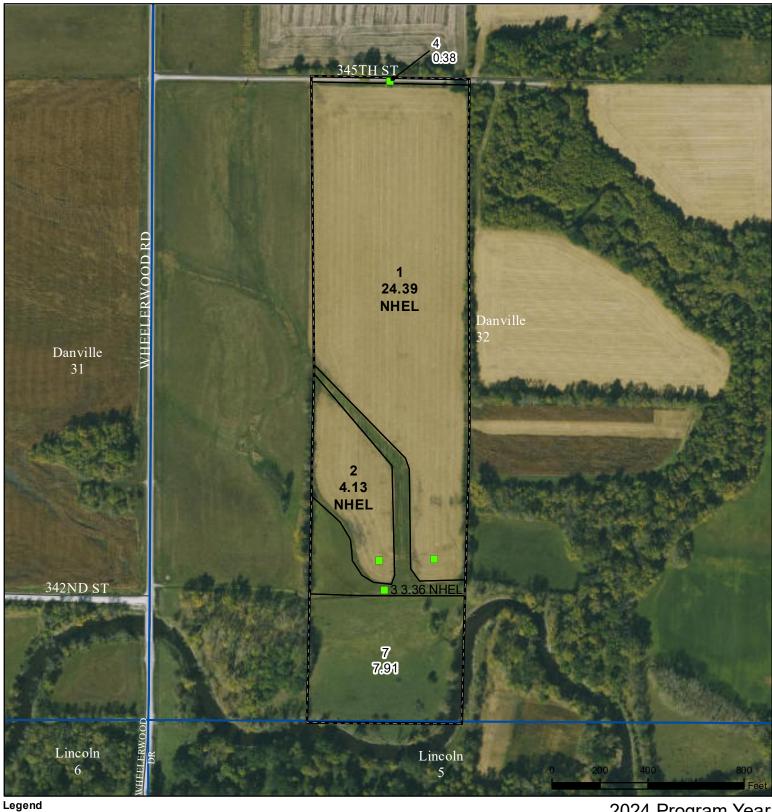

## Wetland Determination Identifiers

Restricted Use

Limited Restrictions

**Exempt from Conservation** 

Compliance Provisions

Tract Cropland Total: 20.67 acres

United States Department of Agriculture (USDA) Farm Service Agency (FSA) maps are for FSA Program administration only. This map does not represent a legal survey or reflect actual ownership; rather it depicts the information provided directly from the producer and/or National Agricultural Imagery Program (NAIP) imagery. The producer accepts the data 'as is' and assumes all risks associated with its use. USDA-FSA assumes no responsibility for actual or consequential damage incurred as a result of any user's reliance on this data outside FSA Programs. Wetland identifiers do not represent the size, shape, or specific determination of the area. Refer to your original determination (CPA-026 and attached maps) for exact boundaries and determinations or contact USDA Natural Resources Conservation Service (NRCS).